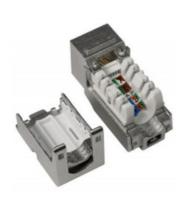

# 10 Gigabit BC Keystone Cat6A connector

Fully screened Cat6A connector RJ45 for communication up to 500 MHz, 100  $\Omega$ .

The connector can be used with the Maritime LAN 24 port Patchpanel and outlets fits for the connector in a Cat6A installation, or keystone interface from other vendors.

The connector is made for application up to 10 Gigabit Ethernet on solid wires, and shall be handled according to installation manual and together with the tool for the connector.