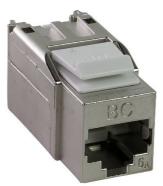

# 10 Gigabit BC Keystone Cat6A connector

Fully screened Cat6A connector RJ45 for communication up to 500 MHz, 100  $\Omega$ .

The connector can be used with the Maritime LAN 24 port Patchpanel and outlets fits for the connector in a Cat6A installation, or keystone interface from other vendors.

The connector is made for application up to 10 Gigabit Ethernet on solid wires, and shall be handled according to installation manual and together with the tool for the connector.