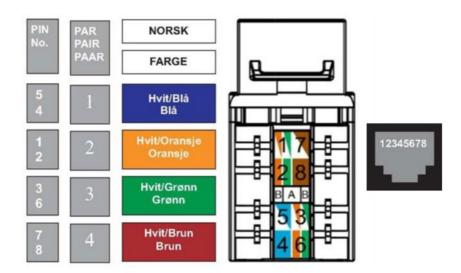

# INSTRUCTION SHEET

Bergen Cabling Maritime LAN Concept by Sohome AS Grimstadvegen 93 – N-5252 Søreidgrend

Tel: +47 55 31 27 00 e-mail: sales@sohome.no