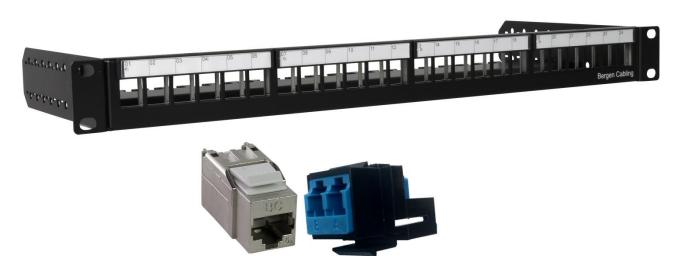

# 24 port Patchpanel for 10 Gigabit Cat6A keystone and other keystone connectors

19" Patchpanel 1 HU of painted solid stainless steel 304.

Front adjustable from flush to 7 cm rear.

Heavy duty solution for maritime and offshore installations with good distance from fastening the cable to the snap in connector. Keystone hole also possible for keystone fibre adaptors and other keystone adaptors.

## **Ordering info**

| Part No.  | Part Name                                                   |
|-----------|-------------------------------------------------------------|
| BC-13-203 | Bergen Cabling Maritime LAN patchpanel 24p Black            |
| BC-13-204 | Bergen Cabling Maritime LAN PP 24p w/Cat6A connectors Black |