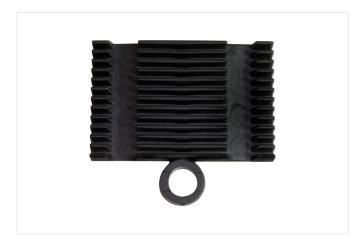

#### Description

This kit includes a splice tray that offers protection for up to 24 splices, lid and splice holders (either heat shrink or crimp type). The tray ensures the minimum bend radius is protected and has multiple cable entry points.

#### Features and Benefits

- Up to 12 heat shrink splices
- Cable tie points to secure fiber on entry and exit
- Includes tray, lid and splice holders

- Up to 24 crimp style splices
- Mountable via central DIN style holes

#### **Technical Drawing**