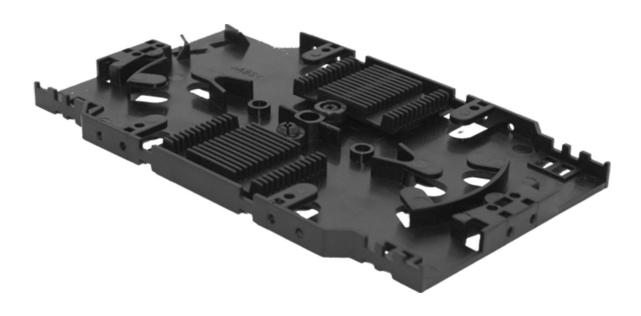

#### Splice Tray Kit

#### Description

This kit includes a splice tray that offers protection for up to 24 splices, lid and splice holders (either heat shrink or crimp type). The tray ensures the minimum bend radius is protected and has multiple cable entry points.

#### Features and Benefits

- Up to 12 heat shrink splices
- Cable tie points to secure fiber on entry and exit
- Includes tray, lid and splice holders

- Up to 24 crimp style splices
- Mountable via central DIN style holes