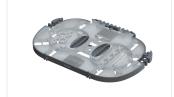

#### Description

This kit includes a splice tray that offers protection for up to 24 splices, lid and splice holders (either heat shrink or crimp type). The tray ensures the minimum bend radius is protected and has multiple cable entry points.

#### Features and Benefits

- Up to 12 heat shrink splices
- Cable tie points to secure fiber on entry and exit
- Includes tray, lid and splice holders

- Up to 24 crimp style splices
- Mountable via central DIN style holes

#### **Technical Drawing**