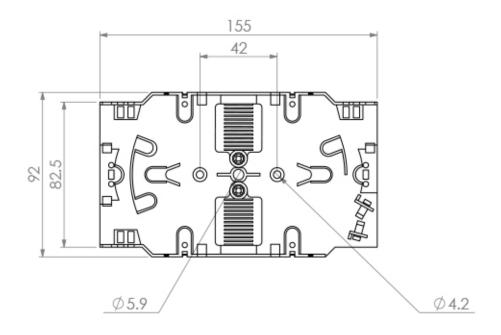

### Specifications

| Element                     | Value                                                      |
|-----------------------------|------------------------------------------------------------|
| Width                       | 92mm                                                       |
| Depth                       | 155mm                                                      |
| Height                      | 10mm                                                       |
| Weight                      | 60g                                                        |
| Material                    | ABS                                                        |
| Colour                      | Black                                                      |
| Operating temperature       | -40°C to +60°C                                             |
| Designed in accordance with | TIA/EIA 568.C, ISO/IEC 11801, EN50173, IEC60304, IEC61754, |
| Compliant to                | RoHS, Reach/SVHC                                           |

#### **Technical Drawing**