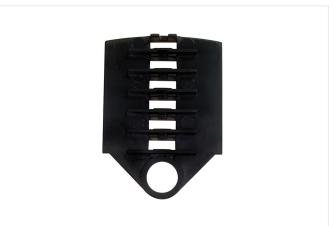

#### Description

This kit includes a splice tray that offers protection for up to 24 splices, lid and splice holders (either heat shrink or crimp type). The tray ensures the minimum bend radius is protected and has multiple cable entry points.

#### Features and Benefits

- Up to 12 heat shrink splices
- Cable tie points to secure fiber on entry and exit
- Includes tray, lid and splice holders

- Up to 24 crimp style splices
- Mountable via central DIN style holes

#### **Technical Drawing**