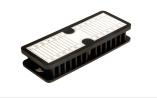

#### Description

This kit includes a splice tray that offers protection for up to 24 splices, lid and splice holders (either heat shrink or crimp type). The tray ensures the minimum bend radius is protected and has multiple cable entry points.

#### Features and Benefits

- Up to 12 heat shrink splices
- Cable tie points to secure fiber on entry and exit
- Includes tray, lid and splice holders

- Up to 24 crimp style splices
- Mountable via central DIN style holes