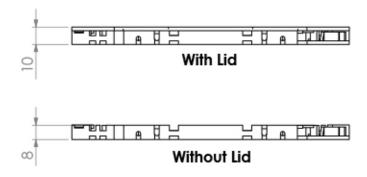

### Specifications

| Element                     | Value                                                      |
|-----------------------------|------------------------------------------------------------|
| Width                       | 92mm                                                       |
| Depth                       | 155mm                                                      |
| Height                      | 10mm                                                       |
| Weight                      | 60g                                                        |
| Material                    | ABS                                                        |
| Colour                      | Black                                                      |
| Operating temperature       | -40°C to +60°C                                             |
| Designed in accordance with | TIA/EIA 568.C, ISO/IEC 11801, EN50173, IEC60304, IEC61754, |
| Compliant to                | RoHS, Reach/SVHC                                           |

#### **Technical Drawing**