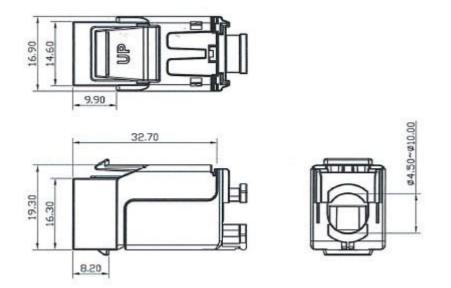

# **Characteristics**

Operating temperature range: -40 to +70 °C (up to +65°C for an uninterrupted use) Dimensions: 32.7 x 16.9 x 19.3 mm Accepts cable outer diameter: 4.5mm – 10.0mm