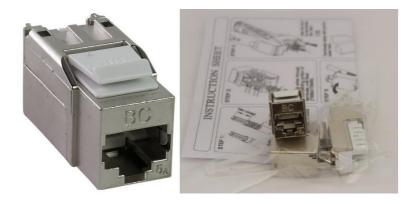

# 10 Gigabit BC Keystone Cat6A connector

Fully screened Cat6A connector RJ 45 for communication up to 500 MHz, 100 Ω. The connector can be used with the Bergen Cabling Maritime LAN 24 port Patchpanel and outlets fits for the connector in a Cat6A installation, or keystone interface from other vendors. The connector is made for application up to 10 Gigabit Ethernet on solid wires, and shall be handled according to installation manual and together with the tool for the connector.

### **Mechanical**

Insertion / Extraction life: 750 Cycles minimum IDC wire gauge: 22 - 24 AWG, solid wire IDC wire gauge: 22 - 26 AWG, stranded wire

> Bergen Cabling Maritime LAN Concept by Sohome AS Grimstadvegen 93 – N-5252 Søreidgrend Tel: +47 55 31 27 00 e-mail: <u>salg@sohome.no</u>

## **Physical**

Housing: Zinc - alloy fully shielded Spring Wire: phosphor bronze alloy plated with 50 micro - inch of gold IDC: Phosphor bronze alloy with 100 micro - inch 100% Sn Alloy