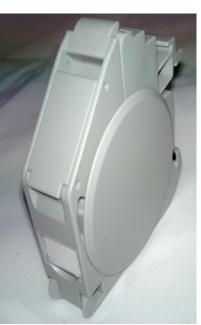

## Bergen Cabling DIN Outlet for BC Cat.6A Keystone

BC DIN outlet with Cat.6A Connector

BC DIN Outlet with Dust cap and side cover

## **Measurements/other info**

DIN Outlet: 18 x 70 x 60 mm (w x h x d) Fitting hole: Keystone HS code: 85177000 Country of origin: TW