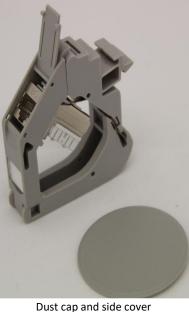

## Bergen Cabling DIN Outlet for BC Cat.6A Keystone

BC DIN outlet with Cat.6A Connector

BC DIN Outlet with Dust cap and side cover

The DIN outlet comes with 1x BC Cat6A Screened Keystone connector with dust cap. The Cat6a connector is DNV approved. Side covers are included.