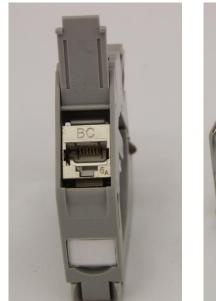

## Bergen Cabling DIN Outlet for BC Cat.6A Keystone

BC DIN outlet with Cat.6A Connector

BC DIN Outlet with Dust cap and side cover

## **DIN Outlet**

Bergen Cabling DIN Outlet is mainly for use with the Bergen Cabling Cat6A Screened Keystone connector RJ 45 for communication up to 500 MHz, 100  $\Omega$ . The connector is made for application up to 10 Gigabit Ethernet on solid wires, and shall be handled according to installation manual and together with the tool for the connector.

The DIN outlet comes with 1x BC Cat6A Screened Keystone connector with dust cap. The Cat6a connector is DNV approved. Side covers are included.